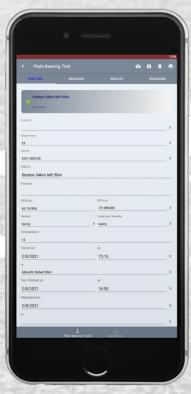

#### **Header Data**

- Contract (selection from master data)
- Sub-contract (selection from master data)
- Laboratory no.
- Station
- Location
- GPS coordinates
- Weather (today, yesterday)
- Temperature
- Tested on / at / by
- Test end on / at / by

#### **Execution**

- Soil type (selection from text modules), comment
- Soil group (selection from text modules)
- Testing layer (selection from text modules), comment
- Plate (selection from master data), plate ground (selection from text modules)
- Measuring arm ratio
- Test area
- Notes
- Signature