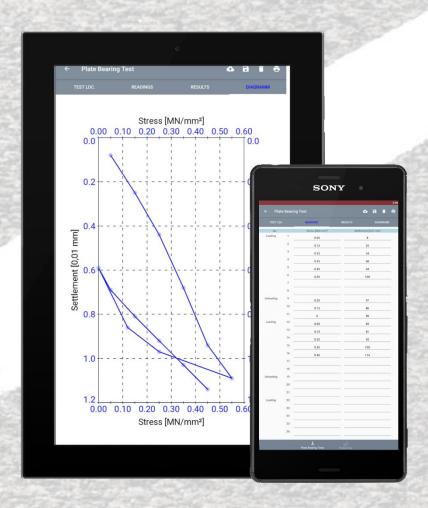

#### **Readings**

Record the stress and settlement for various loadings / unloadings.

#### **Results**

The app calculates the results EV1, EV2 and EV3 and the ratio: EV2 / EV1 and EV3 / EV1

#### **Diagram**

Settlement and stress are shown in the diagram. The result can be printed on the go.