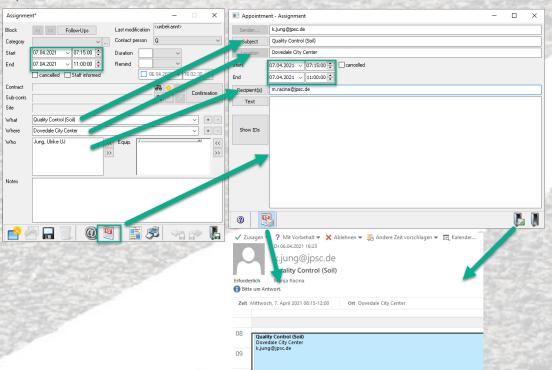

#### **Field Assignments**

- Plan the assignments for construction site workers, vehicles and equipment from a convenient overview
- Couple construction site workers, vehicles and devices
- Plan in a clear view for each day, week or month
- Link every assignment with a contract and use the master data already stored
- Send assignments by E-Mail. The assignments appear automatically in the calendar (e.g. Outlook) on the mobile device