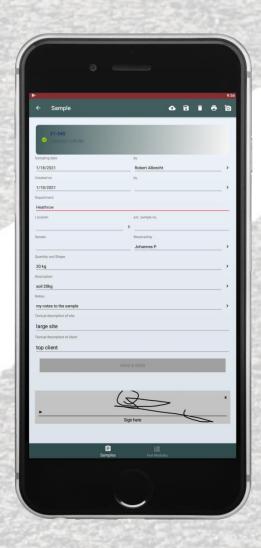

# Sample Management

This module brings selected function from the LASTRADA sample management to your device. You can completely capture any type of sample. The data registration takes place offline, even without an internet connection.

You can make the paper sample forms superfluous by documenting the sampling with your mobile device and sending it directly to the LASTRADA database.

In the sample receipt in LASTRADA you can monitor which samples are on the way or can be picked up.

## Functions of Sample Management

- All data is recorded on the construction site
- You can scan QR codes to generate samples and preallocate data
- Geotag sample location
- Print the sample label and the sample information sheet at the construction side, also with QR code
- The mobile printer is connected via Bluetooth
- In the lab only scan the QR code of the incoming sample
- Attach images
- Sign the sample
- Option: select a contract